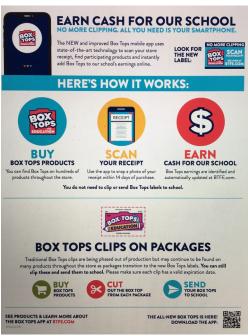

## New Box Tops program!

Simply download the app and scan the receipt! When you choose Wrights Mill Road the money will go directly towards the school's earnings!

You can still send in any clipped box tops until they are completely phased out!